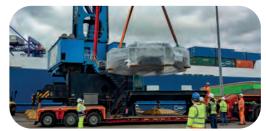

41T Genset Tank & 9.3T Lid on wafer deck trailer

Gantry lift - 76T TBM - ALS on site project management

3 x 35T Drums loaded out of storage site

Hydraulic tilt frame for Thruster - Poland - UK

Offices: Belgium, France, Germany, Italy, Netherlands, Norway, South Africa, Sweden, UAE and UK sales@als-europe.com | www.abnormal-loads.com