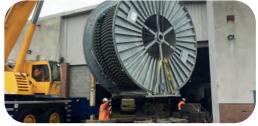

41T Genset Tank & 9.3T Lid on wafer deck trailer

Gantry lift - 76T TBM - ALS on site project management

3 x 35T Drums loaded out of storage site

Hydraulic tilt frame for Thruster - Poland - UK

Offices: Belgium, France, Germany, Italy, Netherlands, Norway, South Africa, Sweden, UAE and UK sales@als-europe.com | www.abnormal-loads.com