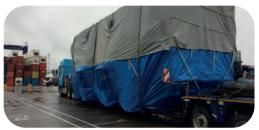

41T Genset Tank & 9.3T Lid on wafer deck trailer

Gantry lift - 76T TBM - ALS on site project management

3 x 35T Drums loaded out of storage site

Hydraulic tilt frame for Thruster - Poland - UK

Offices: Belgium, France, Germany, Italy, Netherlands, Norway, South Africa, Sweden, UAE and UK sales@als-europe.com | www.abnormal-loads.com