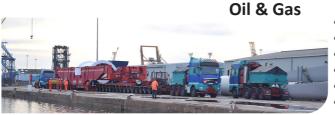

#### Power

- 17 x Flare Risers
- UAE Saudi Arabia
- Full Charter Shipment
- Transportation
- Port & Site Operation

- 108T Bulldozer Machine
- 11.56L x 5.26W x 4.56H
- UK
- Integrated Supply Chain
- Transportation