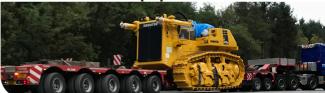

#### Power

- 17 x Flare Risers
- UAE Saudi Arabia
- Full Charter Shipment
- Transportation
- Port & Site Operation

- 108T Bulldozer Machine
- 11.56L x 5.26W x 4.56H
- UK
- Integrated Supply Chain
- Transportation