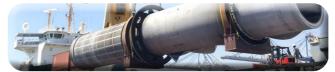

#### Power

- 17 x Flare Risers
- UAE Saudi Arabia
- Full Charter Shipment
- Transportation
- Port & Site Operation

- 108T Bulldozer Machine
- 11.56L x 5.26W x 4.56H
- UK
- Integrated Supply Chain
- Transportation