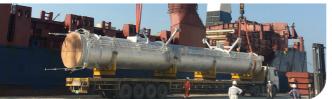

#### Power

- 17 x Flare Risers
- UAE Saudi Arabia
- Full Charter Shipment
- Transportation
- Port & Site Operation

- 108T Bulldozer Machine
- 11.56L x 5.26W x 4.56H
- UK
- Integrated Supply Chain
- Transportation