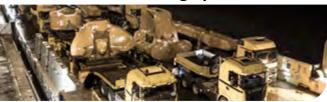

#### **Dublin Port Tunnel**

- 9,000 Freight Tonnes
- 261 Equipment Pieces
- Germany Ireland
- Road, Inland Waterways
- 5 Ships, 7 days