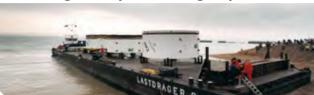

# **Hastings - Major Drainage System**

- 7.4m dia, 55m Long
- Germany-UK-Germany
- Innovative Solutions By Sea
- Dedicated Project Manager